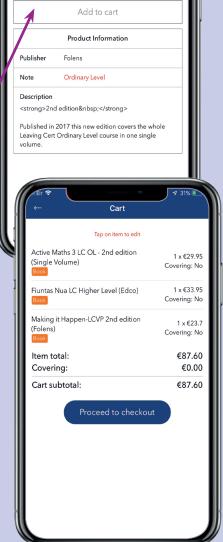

### **SHOP-BOOKSTORE**

Active Maths 3 LC OL - 2nd edition (Single Volume)

View or print booklists and purchase books in-app.

Price €29.95

Add cover for this book in €1.5

A full history of purchases can be viewed.

## **ORDER HISTORY**

Your order history for Books and Uniform can be viewed inapp so that you can easily keep track of your payments and purchases. You will also receive email confirmation of your transaction.