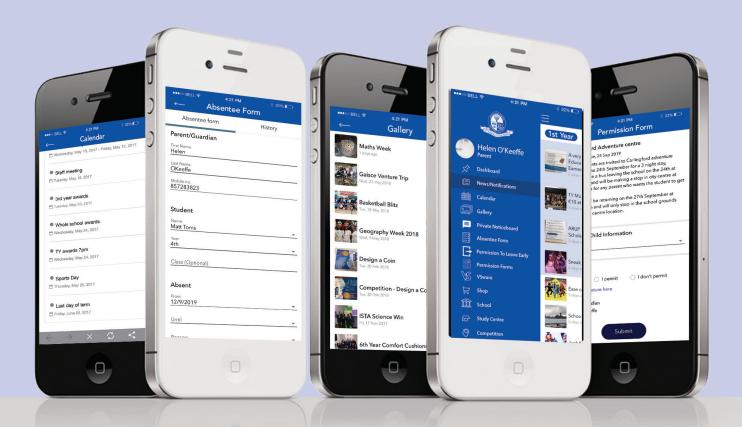

#### Communications

- Personal Notifications
- Private Group Messaging
- Alerted News & Notifications
- Archived News & Notifications
- Calendar
- Gallery

#### **Parental Student Functions**

- Note from Parent
- Absentee reporting
- Late Form
- Permission to Leave Early
- Consent Forms
- Seamless Access to third party systems (eg VSware, ePortal)

### **ABSENTEE FORMS**

Parents must use the Absentee Form in the App to report their student's absence to the school. This must be done on the date(s) of the absence.

Only parents who have been appropriately confirmed by the school can submit absences. You will also receive a confirmation email to your verified email address when you submit an absence.

### **PERMISSION TO LEAVE EARLY**

Parents must use the Permission to Leave Early in the App to notify the school that their student needs to leave (and return to) the school early. This must be done on the day in question. The student can then excuse themselves from class and the teacher can view the relevant Permission Note in their Teacher App. Only parents who have been appropriately confirmed by the school can submit Permission forms.

### **PERMISSION FORMS**

Parents will receive a Form in the App when the school needs permission for the students to attend a trip or event. These forms can be quickly and seamlessly returned.