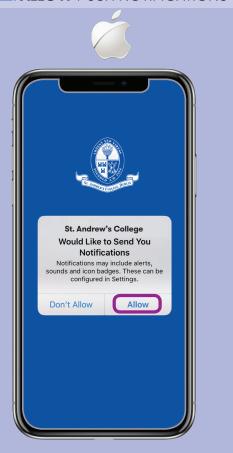

Parents & Students are matched to the schools MIS system for verification. Only verified App users can gain access to App information/functions

#### Communications

- Personal Notifications
- Private Group Messaging
- Alerted News & Notifications
- Archived News & Notifications
- Calendar
- Gallery

#### **Parental Student Functions**

- Note from Parent
- Absentee reporting
- Late Form
- Permission to Leave Early
- Consent Forms
- Seamless Access to third party systems (eg VSware, ePortal)

#### **Third Party Integration**

- Bookstore with full history of items purchased
- Link to the school Uniform supplier making in-App ordering quick and easy.



### **DOWNLOAD AND SETUP YOUR APP**

1. DOWNLOAD YOUR APP

Search for:

'St. Andrew's College' in -





#### 2. ALLOW PUSH NOTIFICATIONS





#### 3 REGISTER



When entering your Registration Details, please ensure that your name, email and mobile number (\*students do not enter mobile number) entered on the App correspond with the details the school holds for you on our internal administration system.

Use any password of your choice.

# **REGISTRATION**

Click button to set your school connection as:

- Student
- Parent/Guardian
- Teacher/Staff
- Parent/Guardian & Teacher/Staff



## PARENT/GUARDIAN REGISTRATION



1. Input your mobile number (check Country Code is correctly set)



**2.** Enter OTP code that will be sent to your phone)



**3.** Confirm match with school's database record for your son(s)/daughter(s)



4. Enter email address



**5.** Login



**6.** Verify – a verification email will be sent to your ema