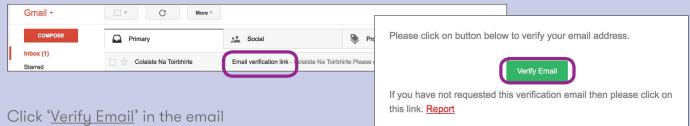

4. Enter email address

**5.** Login

**6.** Verify – a verification email will be sent to your email.

Can't find the verification email? - Check your junk mail

NB: As Parents have access to Student Reports, Absence and Permission forms, etc, it is essential that you keep your APP PASSWORD private.

Confirm match with your parent name and your name

**6.** Verify – a verification email will be sent to YOUR email.

Can't find the verification email? - Check your junk mail