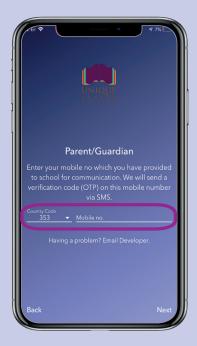

## PARENT/GUARDIAN REGISTRATION

1. Input your mobile number (check Country Code is correctly set)

**2.** Enter OTP code that will be sent to your phone)

**3.** Confirm match with school's database record for your son(s)/daughter(s)