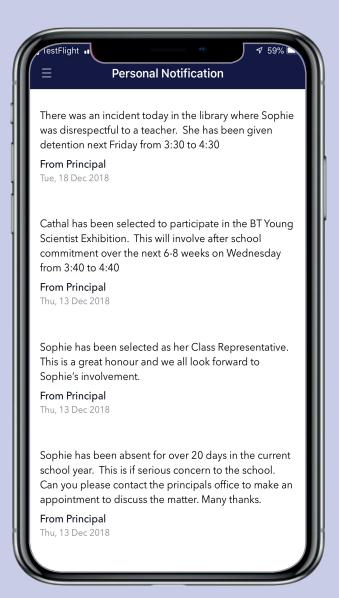

#### **Personal Notification**

School can send private messages to individual parents.