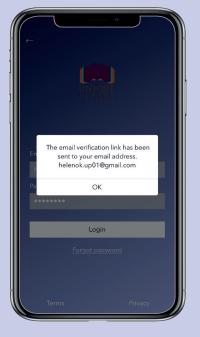

4. Enter email address

**5.** Login

**6.** Verify – a verification email will be sent to your email.

Can't find the verification email? - Check your junk mail

NB: As Parents have access to Student Reports, Absence and Permission forms, etc, it is essential that you keep your APP PASSWORD private.