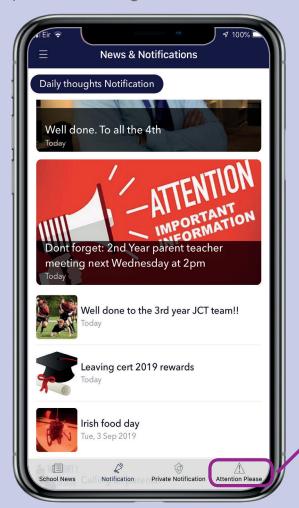

## **DASHBOARD ALERTS**

Your App will open on the New & Notifications page. See 'Attention Please' on the bottom strap for a list of reminders about forms and permissions you need to submit, plus payments you need to make.