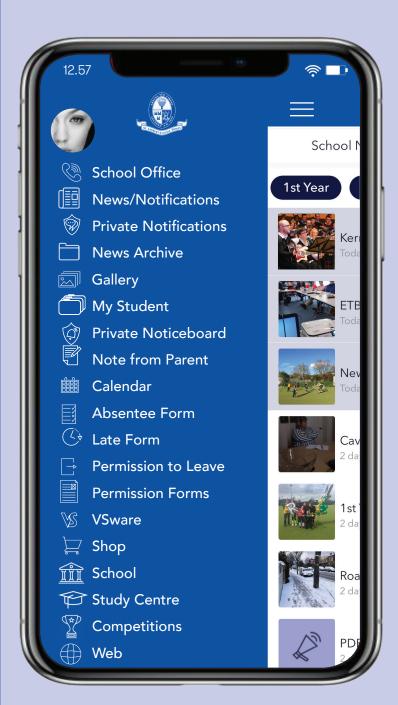

#### Communications

- Personal Notifications
- Private Group Messaging
- Alerted News & Notifications
- Archived News & Notifications
- Calendar
- Gallery

#### **Parental Student Functions**

- Note from Parent
- Absentee reporting
- Late Form
- Permission to Leave Early
- Consent Forms
- Seamless Access to third party systems (eg VSware, ePortal)

#### **Third Party Integration**

- Bookstore with full history of items purchased
- Link to the school Uniform supplier making in-App ordering quick and easy.