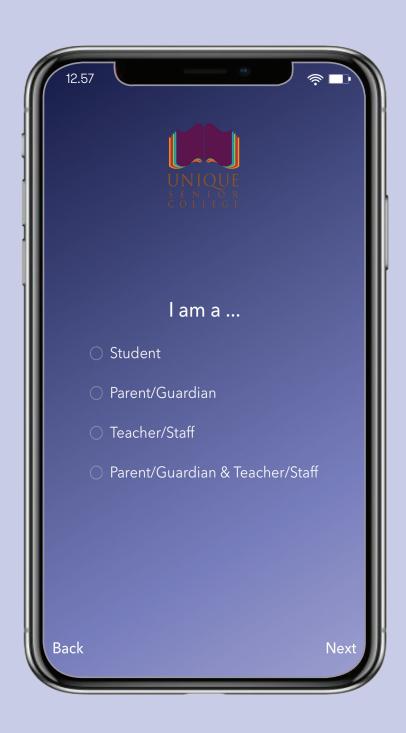

# **REGISTRATION**

Click button to set your school connection as:

- Student
- Parent/Guardian
- Teacher/Staff
- Parent/Guardian & Teacher/Staff