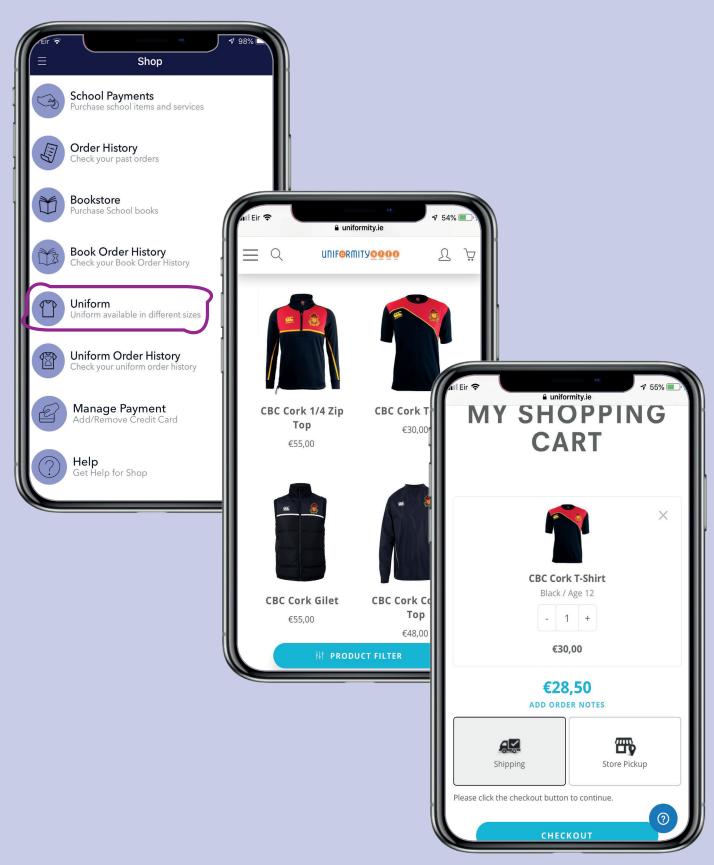

### **SHOP-BOOKSTORE**

Active Maths 3 LC OL - 2nd edition (Single Volume)

View or print booklists and purchase books in-app.

Price €29.95

Add cover for this book in €1.5

A full history of purchases can be viewed.

## **SHOP-UNIFORM**

Make in-app purchases of uniform from school supplier.

A full history of purchases can be viewed.

## **ORDER HISTORY**

Your order history for Books and Uniform can be viewed inapp so that you can easily keep track of your payments and purchases. You will also receive email confirmation of your transaction.