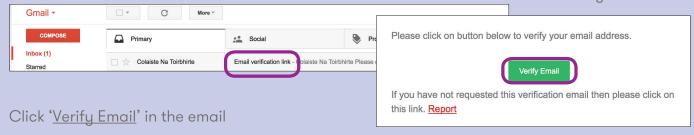

4. Enter email address

**5.** Login

**6.** Verify – a verification email will be sent to your email.

Can't find the verification email? - Check your junk mail

NB: As Parents have access to Student Reports, Absence and Permission forms, etc, it is essential that you keep your APP PASSWORD private.