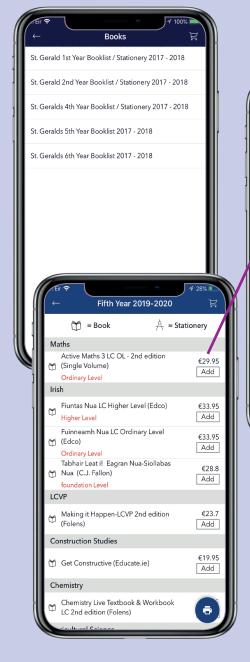

### **SHOP-BOOKSTORE**

Active Maths 3 LC OL - 2nd edition (Single Volume)

View or print booklists and purchase books in-app.

Price €29.95

Add cover for this book in €1.5

A full history of purchases can be viewed.