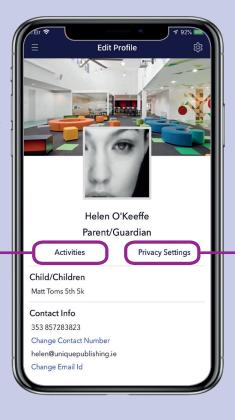

## **EDIT PROFILE**

#### PROFILE ACTIVITIES

Select the **Activities** for which you wish to receive Alerted Notifications.

By default all Activities are selected, so click off any that are not relevant to you.

#### PRIVACY SETTINGS

Enter/update **contact consent** settings and analytic data.