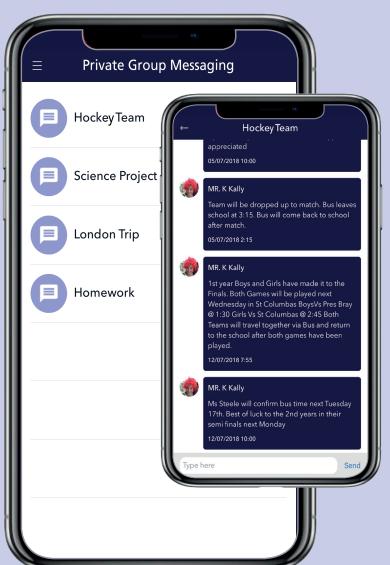

#### **Private Group Messaging**

Teachers & coaches can set up Groups for teams or activities. The teachers will then invite students and/or parents to the Group and only those who are invited can participate.

It allows for two way communications. So a coach can announce a match is taking place and a student can reply that they are available to play.

All conversations are recorded and cannot be deleted. This provides a fully secure, private space for communications which is controlled and overseen by the school.

Display name only is visible, email address and mobile numbers are not displayed.