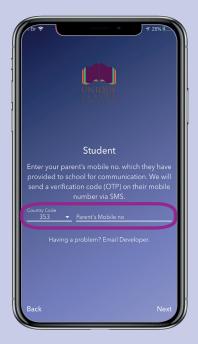

## **STUDENT REGISTRATION**

1. Input your PARENT'S mobile number (check Country Code is correctly set)

**4.** Enter YOUR OWN email address

**2.** Enter OTP code that will be sent to your PARENT'S phone)

5. Login