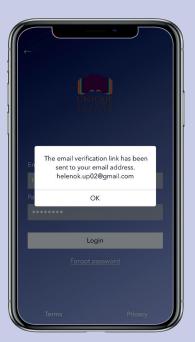

4. Enter email address

**5.** Login

**6.** Verify – a verification email will be sent to your email.

Can't find the verification email? - Check your junk mail

NB: As Parents have access to Student Reports, Absence and Permission forms, etc, it is essential that you keep your APP PASSWORD private.

Confirm match with your parent name and your name

**6.** Verify – a verification email will be sent to YOUR email.

Can't find the verification email? - Check your junk mail