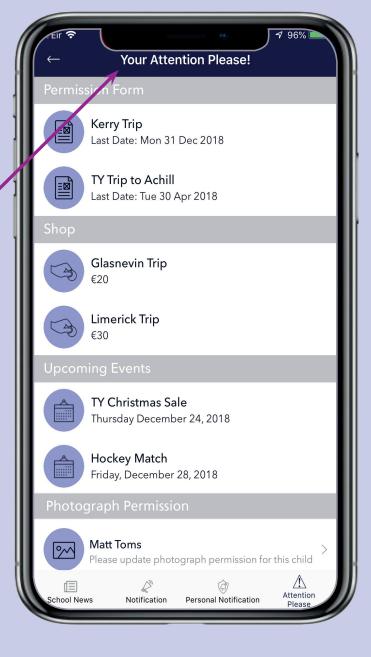

## **DASHBOARD ALERTS**

Your App will open on the New & Notifications page. See 'Attention Please' on the bottom strap for a list of reminders about forms and permissions you need to submit, plus payments you need to make.

### **PERMISSION FORMS**

Parents will receive a Form in the App when the school needs permission for the students to attend a trip or event. These forms can be quickly and seamlessly returned.