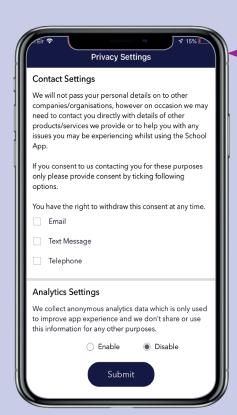

#### PRIVACY SETTINGS

Enter/update **contact consent** settings and analytic data.