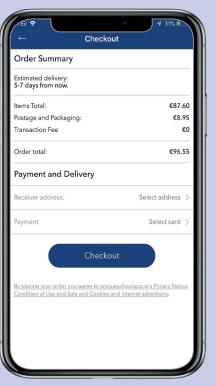

## **ORDER HISTORY**

Your order history for Books and Uniform can be viewed inapp so that you can easily keep track of your payments and purchases. You will also receive email confirmation of your transaction.