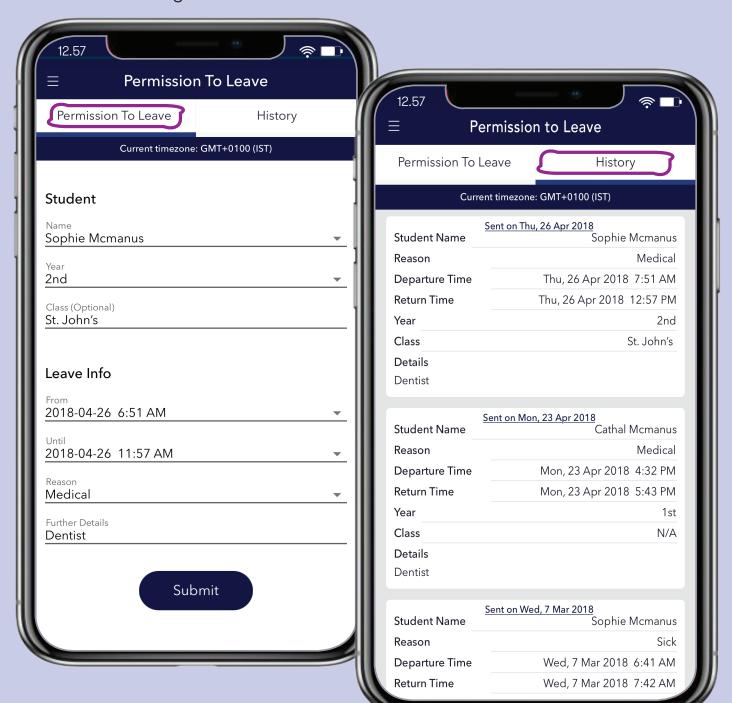

### **PERMISSION TO LEAVE EARLY**

Parents must use the Permission to Leave Early in the App to notify the school that their student needs to leave (and return to) the school early. This must be done on the day in question. The student can then excuse themselves from class and the teacher can view the relevant Permission Note in their Teacher App. Only parents who have been appropriately confirmed by the school can submit Permission forms.

You will receive a confirmation email to your verified email address when you submit a form. The App also contains a full history of every Form sent for that device. This history cannot be deleted by the App user. A student will still need to be signed out from the school in the normal manner.