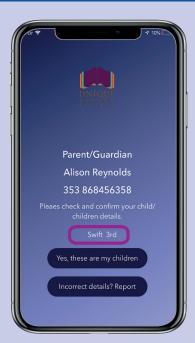

## PARENT/GUARDIAN REGISTRATION

1. Input your mobile number (check Country Code is correctly set)

**2.** Enter OTP code that will be sent to your phone)

**3.** Confirm match with school's database record for your son(s)/daughter(s)