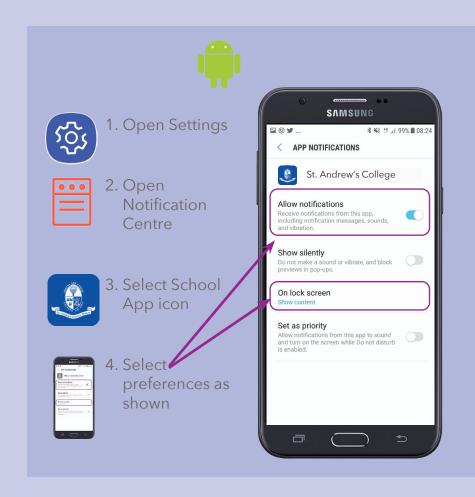

rents & Students are matched to the schools MIS system for verification. Only verified App users can gain access to App information/functions

#### Communications

- Personal Notifications
- Private Group Messaging
- Alerted News & Notifications
- Archived News & Notifications
- Calendar
- Gallery

#### **Parental Student Functions**

- Note from Parent
- Absentee reporting
- Late Form
- Permission to Leave Early
- Consent Forms
- Seamless Access to third party systems (eg VSware, ePortal)

#### **Third Party Integration**

- Bookstore with full history of items purchased
- Link to the school Uniform supplier making in-App ordering quick and easy.



### **DOWNLOAD AND SETUP YOUR APP**

1. DOWNLOAD YOUR APP

Search for:

'St. Andrew's College' in -





#### 2. ALLOW PUSH NOTIFICATIONS





#### 3 REGISTER



When entering your Registration Details, please ensure that your name, email and mobile number (\*students do not enter mobile number) entered on the App correspond with the details the school holds for you on our internal administration system.

Use any password of your choice.

# **REGISTRATION**

Click button to set your school connection as:

- Student
- Parent/Guardian
- Teacher/Staff
- Parent/Guardian & Teacher/Staff



## PARENT/GUARDIAN REGISTRATION



1. Input your mobile number (check Country Code is correctly set)



**2.** Enter OTP code that will be sent to your phone)



**3.** Confirm match with school's database record for your son(s)/daughter(s)



4. Enter email address



**5.** Login



**6.** Verify – a verification email will be sent to your email