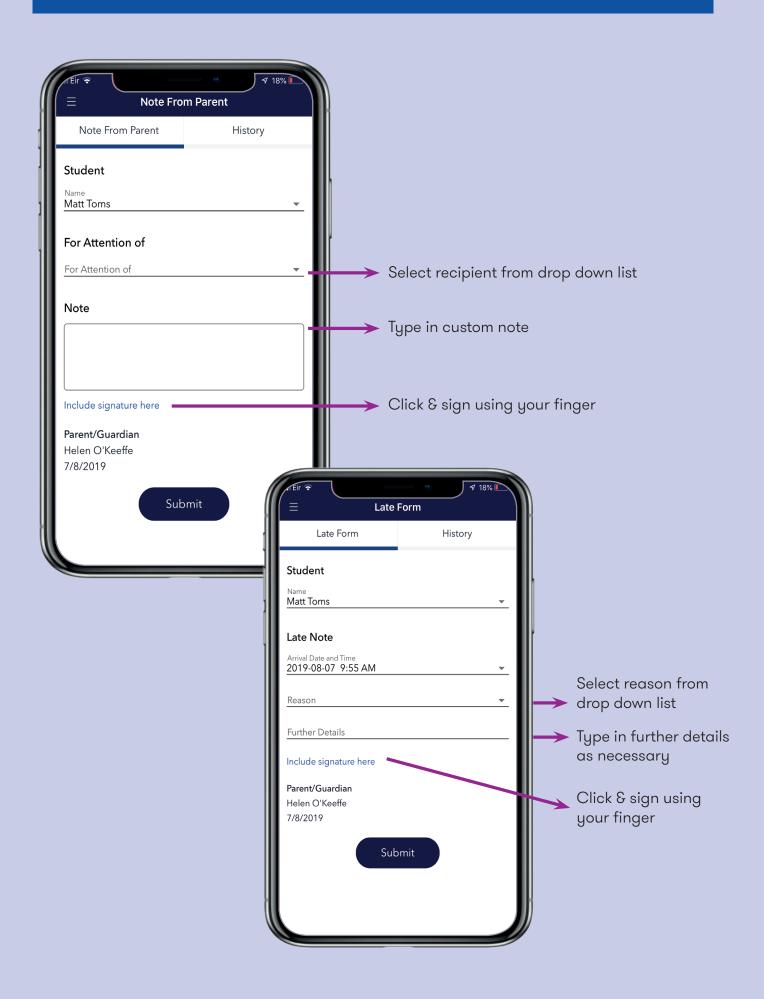

o play.

All conversations are recorded and cannot be deleted. This provides a fully secure, private space for communications which is controlled and overseen by the school.

Display name only is visible, email address and mobile numbers are not displayed.



### **ABSENTEE FORMS**

Parents must use the Absentee Form in the App to report their student's absence to the school. This must be done on the date(s) of the absence.

Only parents who have been appropriately confirmed by the school can submit absences. You will also receive a confirmation email to your verified email address when you submit an absence.

The App also contains a <u>full history</u> of every Absentee Form submitted for your student. This history cannot be deleted by the App user.



# **NOTE FROM PARENT & LATE FORM**



### **PERMISSION TO LEAVE EARLY**

Parents must use the Permission to Leave Early in the App to notify the school that their student needs to leave (and return to) the school early. This must be done on the day in question. The student can then excuse themselves from class and the teacher can view the relevant Permission Note in their Teacher App. Only parents who have been appropriately confirmed by the school can submit Permission forms.

You will receive a confirmation email to your verified email address when you submit a form. The App also contains a full history of every Form sent for that device. This history cannot be deleted by the App user. A student will still need to be signed out from the school in the normal manner.



### **PERMISSION FORMS**

Parents will receive a Form i