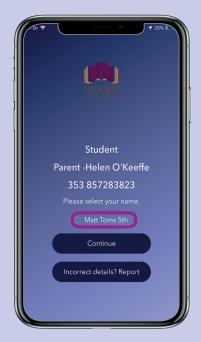

## **STUDENT REGISTRATION**

1. Input your PARENT'S mobile number (check Country Code is correctly set)

**4.** Enter YOUR OWN email address

**2.** Enter OTP code that will be sent to your PARENT'S phone)

5. Login

Confirm match with your parent name and your name

**6.** Verify – a verification email will be sent to YOUR email.

Can't find the verification email? - Check your junk mail