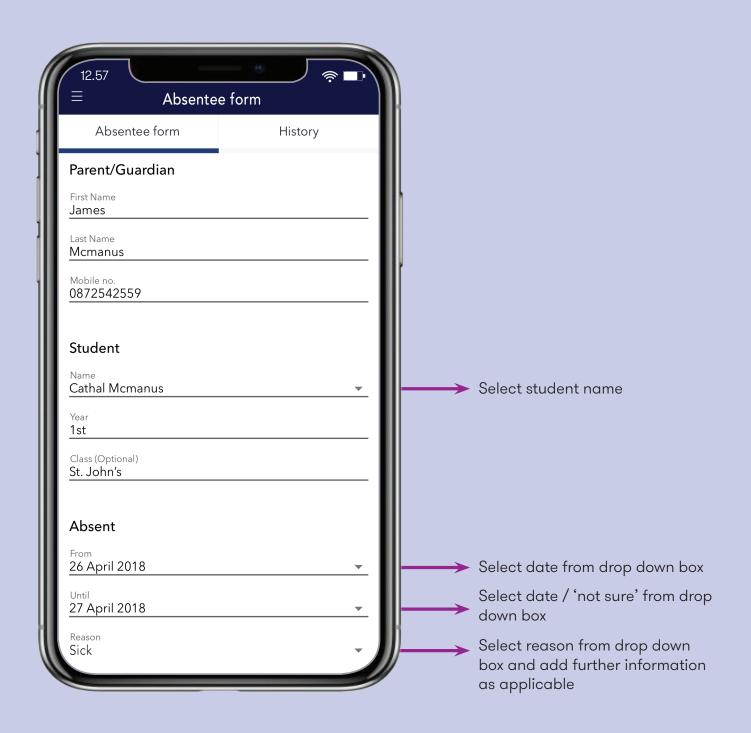

### **ABSENTEE FORMS**

Parents must use the Absentee Form in the App to report their student's absence to the school. This must be done on the date(s) of the absence.

Only parents who have been appropriately confirmed by the school can submit absences. You will also receive a confirmation email to your verified email address when you submit an absence.

The App also contains a <u>full history</u> of every Absentee Form submitted for your student. This history cannot be deleted by the App user.