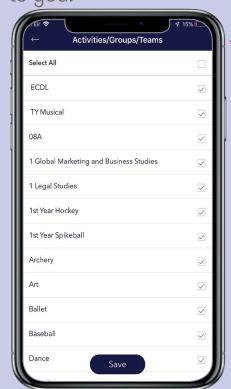

#### PROFILE ACTIVITIES

Select the **Activities** for which you wish to receive Alerted Notifications.

By default all Activities are selected, so click off any that are not relevant to you.