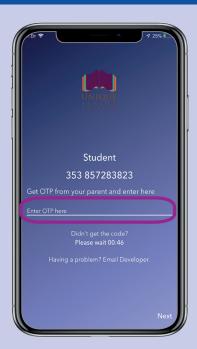

## **STUDENT REGISTRATION**

1. Input your PARENT'S mobile number (check Country Code is correctly set)

**4.** Enter YOUR OWN email address

**2.** Enter OTP code that will be sent to your PARENT'S phone)

5. Login

Confirm match with your parent name and your name

**6.** Verify – a verification email will be sent to YOUR email.

Can't find the verification email? - Check your junk mail