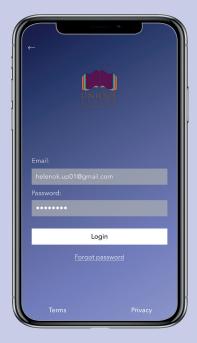

4. Enter email address

**5.** Login

**6.** Verify – a verification email will be sent to your email.

Can't find the verification email? - Check your junk mail

NB: As Parents have access to Student Reports, Absence and Permission forms, etc, it is essential that you keep your APP PASSWORD private.