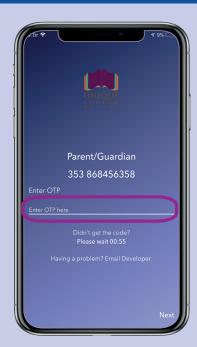

## PARENT/GUARDIAN REGISTRATION

1. Input your mobile number (check Country Code is correctly set)

**2.** Enter OTP code that will be sent to your phone)

**3.** Confirm match with school's database record for your son(s)/daughter(s)

4. Enter email address

**5.** Login

**6.** Verify – a verification email will be sent to your email.

Can't find the verification email? - Check your junk mail

NB: As Parents have access to Student Reports, Absence and Permission forms, etc, it is essential that you keep your APP PASSWORD private.