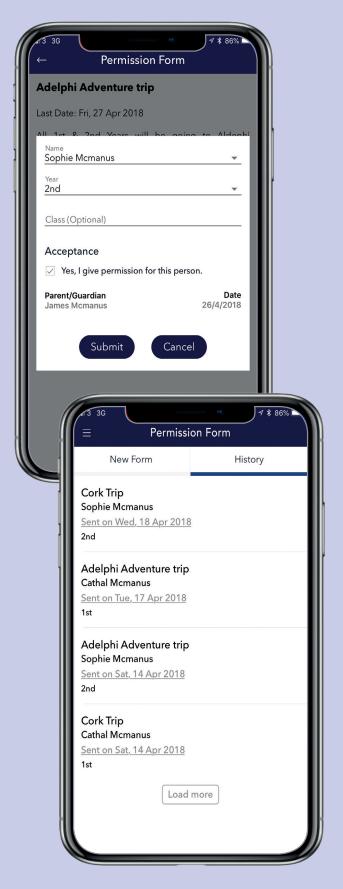

### **PERMISSION FORMS**

Parents will receive a Form in the App when the school needs permission for the students to attend a trip or event. These forms can be quickly and seamlessly returned.