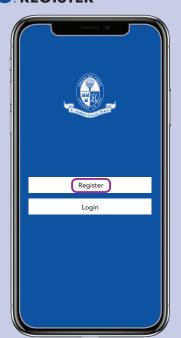

#### 3 REGISTER

When entering your Registration Details, please ensure that your name, email and mobile number (\*students do not enter mobile number) entered on the App correspond with the details the school holds for you on our internal administration system.

Use any password of your choice.

# **REGISTRATION**

Click button to set your school connection as:

- Student
- Parent/Guardian
- Teacher/Staff
- Parent/Guardian & Teacher/Staff