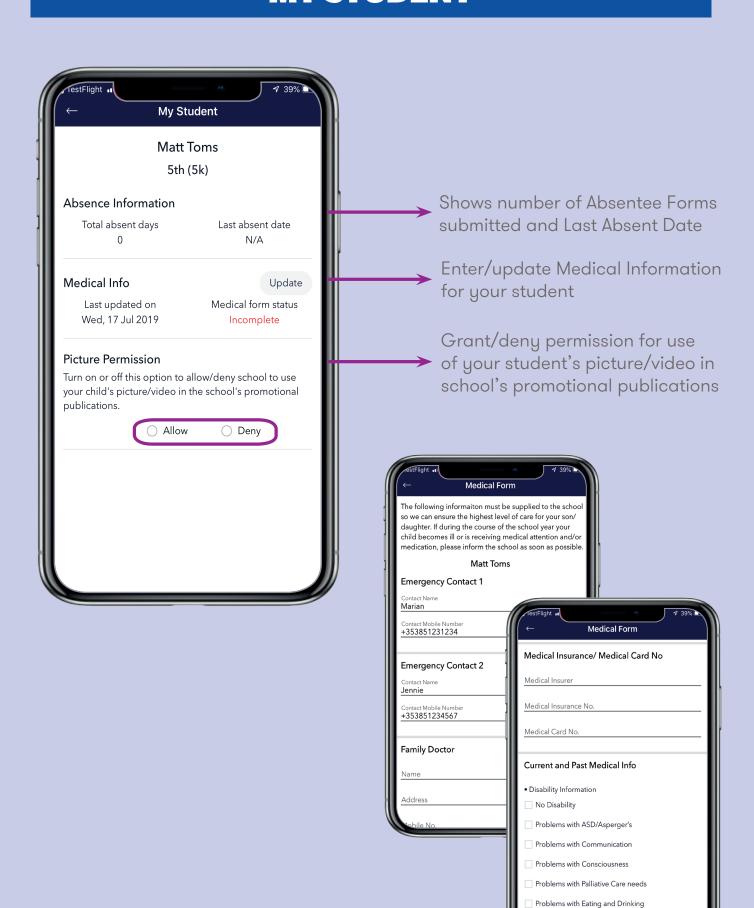

## **MY STUDENT**

Problems with hand function
Problems with hearing
Problems with incontinence