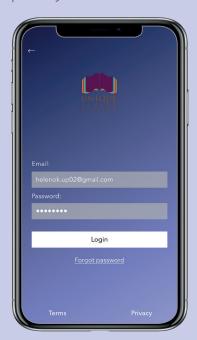

4. Enter email address

**5.** Login

**6.** Verify – a verification email will be sent to your email.

Can't find the verification email? - Check your junk mail

NB: As Parents have access to Student Reports, Absence and Permission forms, etc, it is essential that you keep your APP PASSWORD private.

Confirm match with your parent name and your name

**6.** Verify – a verification email will be sent to YOUR email.

Can't find the verification email? - Check your junk mail