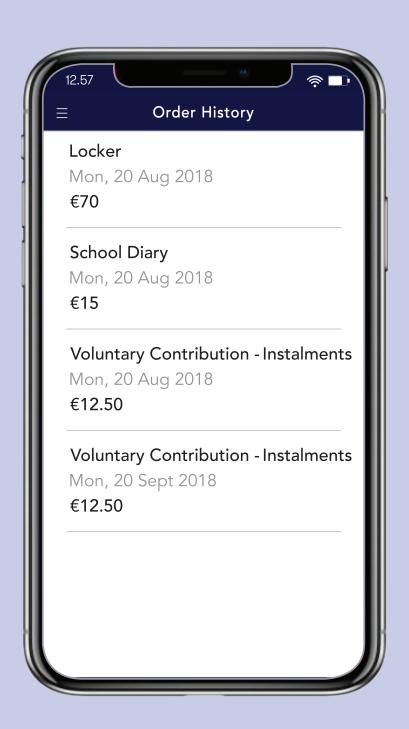

## **ORDER HISTORY**

Your order history for Books and Uniform can be viewed inapp so that you can easily keep track of your payments and purchases. You will also receive email confirmation of your transaction.