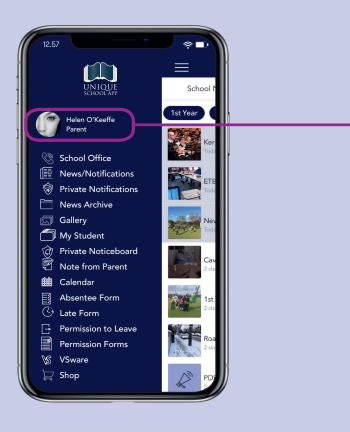

#### **Parental Student Functions**

- Note from Parent
- Absentee reporting
- Late Form
- Permission to Leave Early
- Consent Forms
- Seamless Access to third party systems (eg VSware, ePortal)

## **DASHBOARD ALERTS**

Your App will open on the New & Notifications page. See 'Attention Please' on the bottom strap for a list of reminders about forms and permissions you need to submit, plus payments you need to make.