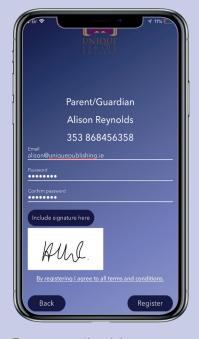

## PARENT/GUARDIAN REGISTRATION

1. Input your mobile number (check Country Code is correctly set)

**2.** Enter OTP code that will be sent to your phone)

**3.** Confirm match with school's database record for your son(s)/daughter(s)

4. Enter email address

**5.** Login

**6.** Verify – a verification email will be sent to your email.

Can't find the verification email? - Check your junk mail

NB: As Parents have access to Student Reports, Absence and Permission forms, etc, it is essential that you keep your APP PASSWORD private.