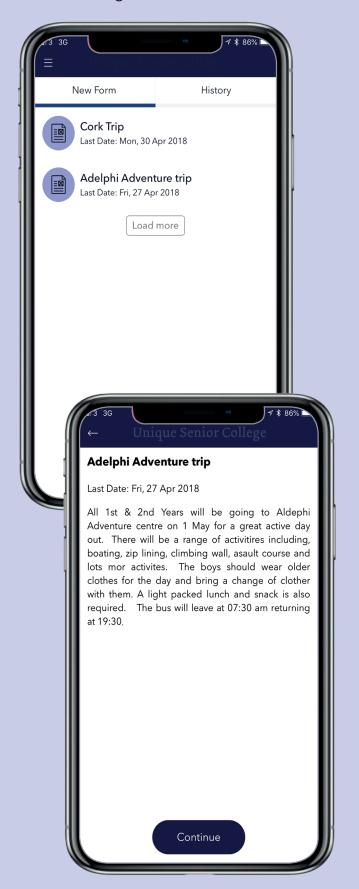

### **PERMISSION FORMS**

Parents will receive a Form in the App when the school needs permission for the students to attend a trip or event. These forms can be quickly and seamlessly returned.