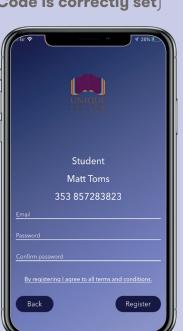

## **STUDENT REGISTRATION**

1. Input your PARENT'S mobile number (check Country Code is correctly set)

**4.** Enter YOUR OWN email address

**2.** Enter OTP code that will be sent to your PARENT'S phone)

5. Login

Confirm match with your parent name and your name

**6.** Verify – a verification email will be sent to YOUR email.

Can't find the verification email? - Check your junk mail